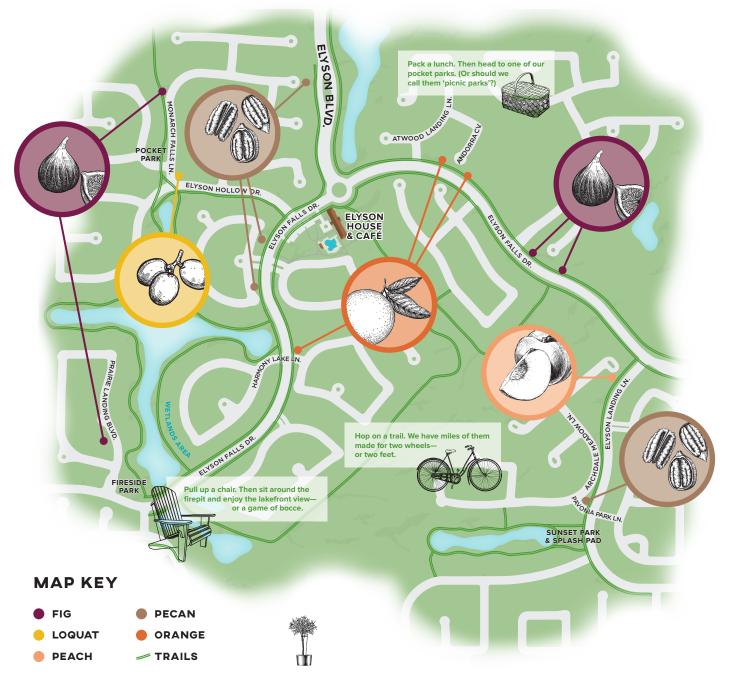

## A GROWING COMMUNITY.

From pecans and figs to oranges and loquats. The orchards we've planted in Elyson are our way of honoring the agricultural heritage of the Katy prairie. And the fruit they produce now and in the future will be for every resident to enjoy. Use this map to help you find our orchards. (Then once you're there, feel free to help yourself.)